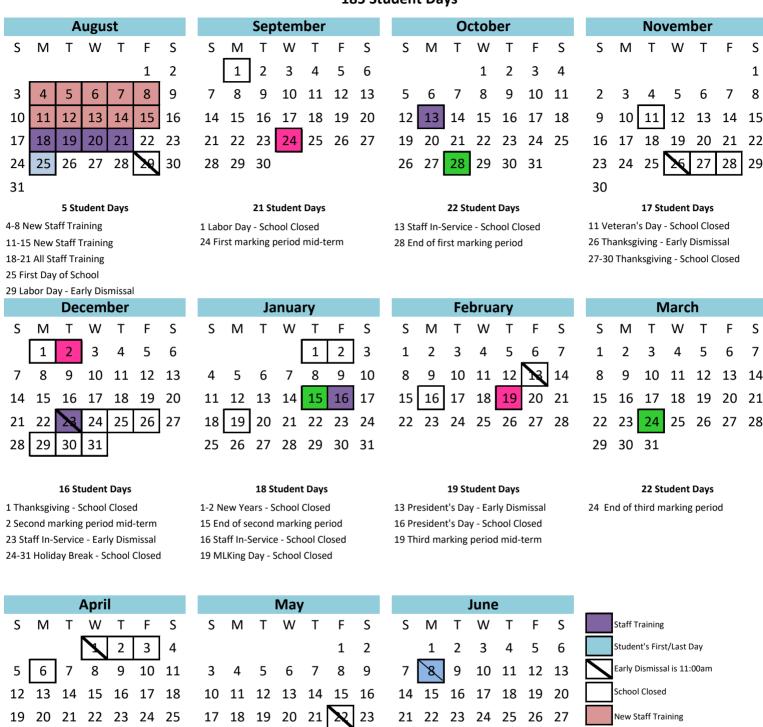

### 185 Student Days

#### 19 Student Days

30

1 Easter - Early Dismissal 2 Easter - School Closed 3 Good Friday - School Closed

6 Easter - School Closed

28 Fourth marking period mid-term

## 20 Student Days

27 28 29

22 Memorial Day- Early Dismissal 25 Memorial Day-School Closed

31

### **Keystone Window**

Dec 3 - 17 May 11 - 26

29 30

8 Last Day of School - Early Dismissal

**6 Student Days** 

PSSA's (grade 3 - 8) April 20-May 8

If needed, additional days will be added to the end of the school year due to inclement weather.

Mid-term for marking period

End of marking periods

Community service day required for all staff.